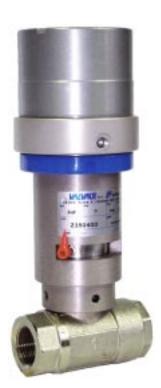

## Art. "FHP " - BRASS BALL VALVE FOR HIGH PRESSURE

## DESCRIPTION

| Ball valve with rotary actuator.                                             |
|------------------------------------------------------------------------------|
| It has been conceived for high pressure and thus derived from a single piece |
| of great strenght, it has self-wrapping gaskets which guarantee a higher     |
|                                                                              |
| number of cycles.                                                            |
| Valve body: brass nickel plated.                                             |
| Ball: brass haevy duty chromium plated.                                      |
| Ball gasket: DELRIN 500 AF.                                                  |
| ALLOWABLE TEMPERATURE                                                        |
| Operating temperature: from -20°C to +80°C.                                  |
| ACTUATOR PILOT PRESSURE                                                      |
| From 3 to 8 bar.                                                             |
| Connections with inner GAS UNI ISO 7/1 RP thread female-female.              |
| Control air 1/8" GAS connections.                                            |
| VERSION AND SIZES                                                            |
| DA: 3/8" - 1/2" - 3/4" - 1"                                                  |
| ANODIZING TREATMENT ON OUTSIDE DETAILS                                       |
| MADE IN ALUMINIUM.                                                           |
|                                                                              |