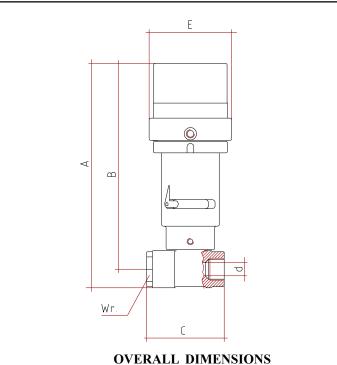

## DOUBLE ACTING

| DN  | G    | ACTUATOR | А   | В   | C   | d   | E   | Wrench | Κv   | Weight |
|-----|------|----------|-----|-----|-----|-----|-----|--------|------|--------|
| MM. |      | type     | mm. | mm. | MM. | mm. | mm. | MM.    | m3/h | gr.    |
| 10  | 3/8" | DE5002   | 205 | 190 | 75  | 8   | 65  | 26     | 4.2  | 1300   |
| 15  | 1/2" | DE6302   | 225 | 207 | 85  | 12  | 77  | 32     | 9.4  | 1600   |
| 20  | 3/4" | DE8003   | 267 | 245 | 95  | 16  | 100 | 39     | 16.2 | 3100   |
| 25  | 1"   | DE8003   | 275 | 249 | 105 | 20  | 100 | 48     | 27.7 | 3450   |