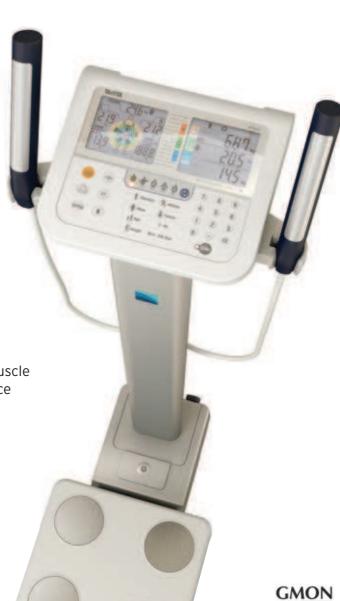

## MC 780 MA

NEW SEGMENTAL MULTI FREQUENCY BODY COMPOSITION ANALYSER

## **3 Frequency - Segmental Body Composition Readings in Seconds**

## Measurements

- · Body fat %
- · Fat mass kg,
- · Fat free mass kg
- Muscle mass kg
- Total Body Water %
- Extra Cellular Water kg
- · Intra Cellular Water kg
- · Body mass index
- · Bone mass kg
- Physique rating
- Visceral fat rating
- ECW/TBW ratio
- · Basal Metabolic Rate kcal
- Phase Angle
- · Basal Metabolic Rate indicator
- Metabolic Age
- Segmental readings for each leg, arm and trunk:
   Fat percentage, Fat distribution rating, Muscle mass rating, Muscle mass kg, Muscle mass balance, Leg Muscle Score, Body Fat Distribution and Reactance/resistance

## **Specifications**

- Uses non-invasive 8 electrode multi-frequency Bio electrical Impedance Analysis
- Output to any PictBridge printer, with an in-depth assessment sheet
- Max weight capacity 270kg x 0.1kg
- USB Connection
- SD card to easily store data
- · Lightweight and easy to disassemble and transport
- MDD Approved NAWI Class III