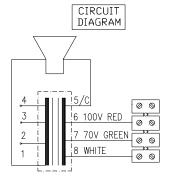

## DNH Speakers Inc

Phone.....+ 1 484 494 5790 Fax.....+ 1 484 494 5793 E-mail..dnh@dnhspeakers.com

| Primary connection |        |  |
|--------------------|--------|--|
| White:Green        | 70V    |  |
| White:Red          | 100V   |  |
| Secondary          |        |  |
| nominal ta         | ppings |  |
| C : 1              | 10,0 W |  |
| C: 2               | 5,0 W  |  |
| C:3                | 2,5 W  |  |
| C: 4               | 1,0 W  |  |
|                    |        |  |

## **Installation, Operation and Maintenance Procedures**

- Open the cabinet, pressing the clip on the short end of the cabinet, and lift the cabinet from the mounting plate
- Lead cable through the cable gland and connect to terminal 70V (white green) or 100V (white red).
- Choose required power on the transformer.
- Fasten the mounting plate to wall or ceiling by four screws.
- Close the cabinet by clipping on the front cover.
- For optimum performance, always use the correct voltage / power and operate within the frequency limits as
- Do <u>not</u> open loudspeaker when energized.
- This loudspeaker is supplied with a two years warranty against defective workmanship.