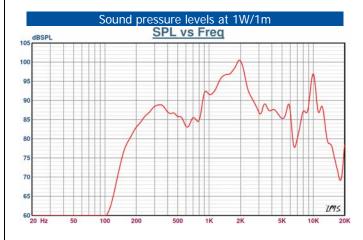

| Specifications                |                            |  |
|-------------------------------|----------------------------|--|
| Material / Color              | ABS / RAL 9010             |  |
| Mounting                      | 4 screws                   |  |
| Termination                   | Inside screw terminal      |  |
| Weight w/transformer          | 0,8 kg                     |  |
| IP-rating                     | 44                         |  |
| Max. / min. amb. temp         | 90°C / -40°C               |  |
| Rated / max. power            | 10 W / 15 W                |  |
| SPL 1W/1m                     | 87 dB                      |  |
| SPL rated power               | 97 dB                      |  |
| Effective freq. range         | 160 – 17000 Hz             |  |
| Dispersion (-6dB) 1kHz / 4kHz | 115° / 70°                 |  |
| Options                       | Impedances, colors, labels |  |