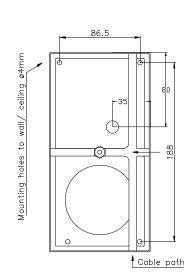

## **Installation, Operation and Maintenance Procedures**

- Open the cabinet, pressing the clip on the short end of the cabinet, and lift the cabinet from the mounting plate
- Lead cable through the cable gland and connect to terminal 70V (white green) or 100V (white red).
- Choose required power on the transformer.
- Fasten the mounting plate to wall or ceiling by four screws.
- Close the cabinet by clipping on the front cover.
- For optimum performance, always use the correct voltage / power and operate within the frequency limits as
- Do <u>not</u> open loudspeaker when energized.
- This loudspeaker is supplied with a two years warranty against defective workmanship.