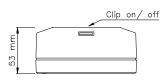

## **Installation, Operation and Maintenance Procedures**

- Open the cabinet, pressing the clip on the short end of the cabinet, and lift the cabinet from the mounting plate
- Lead cable through the cable gland and connect to terminal 70V (white green) or 100V (white red).
- Choose required power on the transformer.
- Fasten the mounting plate to wall or ceiling by four screws.
- Close the cabinet by clipping on the front cover.
- For optimum performance, always use the correct voltage / power and operate within the frequency limits as
- Do <u>not</u> open loudspeaker when energized.
- This loudspeaker is supplied with a two years warranty against defective workmanship.