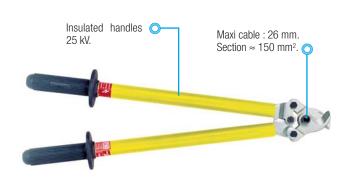

## Insulated cable cutter

| Reference |       | ĝ    |
|-----------|-------|------|
| CZ-60     | 0.630 | 2200 |