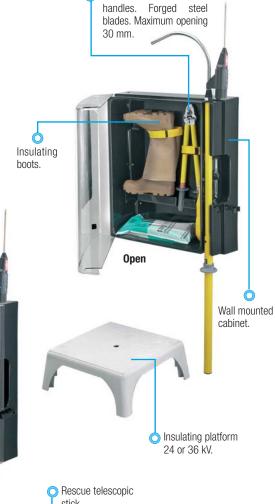

## \_ Life saving kits

Cable cutter with insulated

## Life saving kits for M.V. substations

## Wall mounted kit.

| Reference | Characteristics                        | ~     | mm              | ĝ      |
|-----------|----------------------------------------|-------|-----------------|--------|
| CZ-54-R   | With instructions<br>in English        | 24 kV | 840 x 754 x 270 | 21 000 |
| CZ-54-RM  | With instructions in English/Arabic    | 24 kV | 840 x 754 x 270 | 21 000 |
| CZ-55-R   | With instructions<br>in English        | 36 kV | 840 x 754 x 270 | 21 000 |
| CZ-55-RM  | With instructions in<br>English/Arabic | 36 kV | 840 x 754 x 270 | 21 000 |

contact (with autotest).

Voltage detector with flexible antenna

Close

plastic board.

High voltage Insulating gloves, insulating boots and talcum powder can.

In case of an electrical accident, quick response is essential: seconds gained or lost can decide the life or death of a victim. Our life saving equipment is designed to make all necessary materials immediately available to rescue personnel.