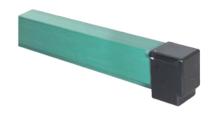

## **END CAPS**

End cap assembled on conductor section

| Туре   | Weight kg | Order No. |
|--------|-----------|-----------|
| EK-MEK | 0.084     | 256527    |