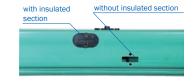

## **CONDUCTOR DEAD SECTIONS**

It is to be indicated, which copper rails are to be separated and which type of current collector is used (see page 5).

Installation factory-assembled.

| Type<br>with air gap 5 mm | Order No. | Type with insulation section 30 mm | Order No. |
|---------------------------|-----------|------------------------------------|-----------|
| ST-STLA1                  | 251860    | ST-STLI1                           | 250220    |
| ST-STLA2                  | 251870    | ST-STLI2                           | 250590    |
| ST-STLA3                  | 251880    | ST-STLI3                           | 250600    |
| ST-STLA4                  | 251890    | ST-STL14                           | 250610    |
| ST-STLA5                  | 251900    | ST-STLI5                           | 250620    |